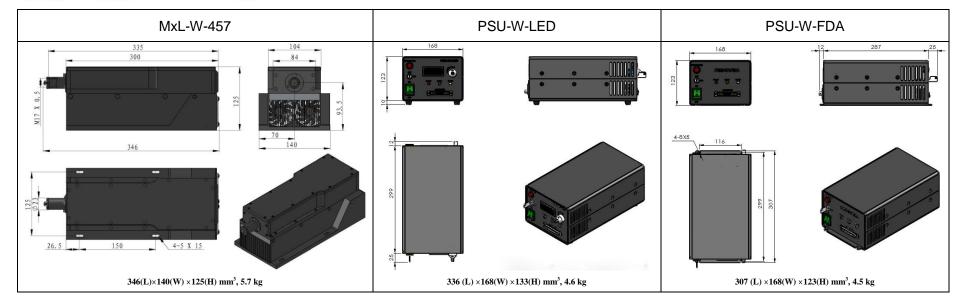

## SPECIFICATIONS

| Wavelength (nm)                                      | 457±1                                                        |           |
|------------------------------------------------------|--------------------------------------------------------------|-----------|
| Operating mode                                       | CW                                                           |           |
| Output power (W)                                     | >3, 3.5, 4,, 10                                              |           |
| Power stability (rms, over 4 hours)                  | <3%, <5%, <10%                                               |           |
| Transverse mode                                      | Near TEM <sub>01</sub>                                       |           |
| M <sup>2</sup> factor                                | 3~6                                                          |           |
| Beam divergence, full angle (mrad)                   | <2.0                                                         |           |
| Beam diameter at the aperture (1/e <sup>2</sup> ,mm) | ~4.0                                                         |           |
| Warm-up time (minutes)                               | <10                                                          |           |
| Polarization ratio                                   | >100:1                                                       |           |
| Beam height from base plate (mm)                     | 93.5                                                         |           |
| Operating temperature (°C)                           | 10~35                                                        |           |
| Power supply (90-264VAC)                             | PSU-W-LED                                                    | PSU-W-FDA |
| TTL / Analog modulation                              | TTL or Analog with 1Hz-1KHz 1KHz-10KHz, 10KHz-30KHz optional |           |
| Expected lifetime (hours)                            | 10000                                                        |           |
| Warranty period                                      | 1 year                                                       |           |