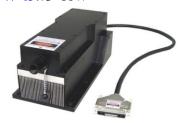

## **New Laser Generation**

**MBL-W-457**/3~10W

## LD PUMPED ALL-SOLID-STATE **BLUE LASER**

All solid state 457nm blue laser is made features of ultra compact, long lifetime and easy operating, which is used in fluorescence sensors, Raman spectrum, laser printing, holography, laser display, submarine communication, biomedicine, laser lighting show, etc.